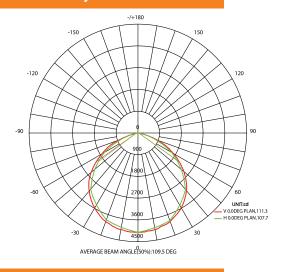

----------|-------------------------|
| Operating Temperature | -20°C to +40°C          |
| Input Voltage         | 220 - 240 VAC ~ 50/60Hz |
| IP Rating             | IP65                    |
| Connection            | Flex & Plug (1m)        |

## **Dimensional Drawing**



| Model         | Length<br>mm | Width<br>mm | Height<br>mm | <b>Weight</b><br>kg |
|---------------|--------------|-------------|--------------|---------------------|
| FA-30D110-G2  | 139          | 126         | 35           | 0.38                |
| FA-50D110-G2  | 181          | 162         | 38           | 0.68                |
| FA-100D110-G2 | 280          | 281         | 50           | 1.83                |
| FA-200D110-G2 | 352          | 340         | 59           | 2.80                |

# **Photometry**



### **Product Data**

| Part Number   | Power | Lumen Output | ССТ   |
|---------------|-------|--------------|-------|
| FA-30D110-G2  | 30W   | 2850lm       | 5000K |
| FA-50D110-G2  | 50W   | 4500lm       | 5000K |
| FA-100D110-G2 | 100W  | 9000lm       | 5000K |
| FA-200D110-G2 | 200W  | 18,000lm     | 5000K |



5/26-34 Dunning Ave, Rosebery NSW 2018 1300 313 780 | info@tekniklighting.com.au tekniklighting.com.au