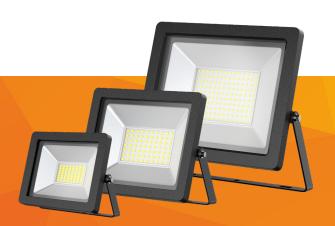

# **Description**

The [AURA] **Gen 2** LED Floodlight provides superior area lighting in a variety of unit sizes and wattages. The sleek design and angled bracket make it quick and easy to install across any commercial or residential application.

# **Key Features**

- > Slim design for easy installation
- > High quality powder coated finish
- > Swivel bracket for versatile mounting
- > User-friendly installation with flex and plug