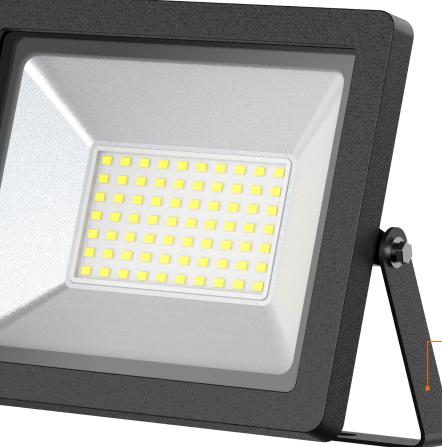

# **Key Features**

- > Slim design for easy installation
- > High quality powder coated finish
- > Swivel bracket for versatile mounting
- > User-friendly installation with flex and plug

### Flexible Installation

Angled bracket to allow easy installation with power tools.