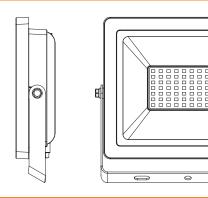

## **Dimensional Drawing**

| Model         | Length<br>mm | Width<br>mm | Height<br>mm | <b>Weight</b><br>kg |
|---------------|--------------|-------------|--------------|---------------------|
| FA-30D110-G2  | 139          | 126         | 35           | 0.38                |
| FA-50D110-G2  | 181          | 162         | 38           | 0.68                |
| FA-100D110-G2 | 280          | 281         | 50           | 1.83                |
| FA-200D110-G2 | 352          | 340         | 59           | 2.80                |