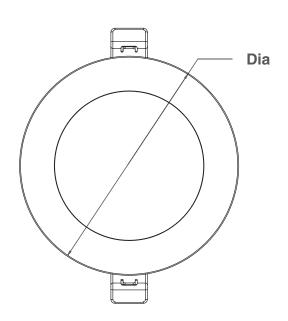

### **Dimensional Drawing**

| Diameter | Height | <b>Cut Out</b> |
|----------|--------|----------------|
| Ø108mm   | 50mm   | Ø90mm          |