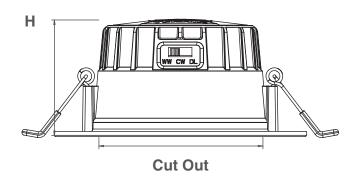

### **Dimensional Drawing**

| Diameter | Height | <b>Cut Out</b> |
|----------|--------|----------------|
| Ø108mm   | 50mm   | Ø90mm          |