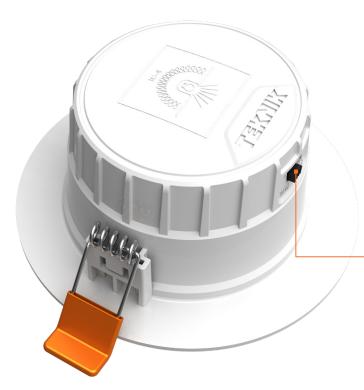

# **Description**

The [GEM] LED downlight is an easy-to-install, cost-effective alternative to traditional halogen downlights. The [GEM] has a high quality, plastic coated aluminium body, and a broad-range of dimming compatibility along with selectable colour temperatures. The [GEM] LED downlight is the perfect choice where a high quality downlight is required on a budget.

| Operating Temperature | -20°C to +45°C        |
|-----------------------|-----------------------|
| Input Voltage         | 220-240 VAC ~ 50/60Hz |
| IP Rating             | IP44                  |
| Connection            | Flex & Plug (0.6m)    |
| Net Weight            | 0.2 kg                |