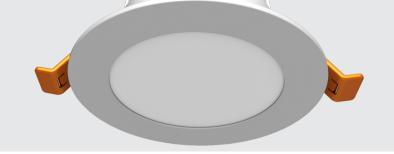

# **Description**

The [GEM] LED downlight is an easy-to-install, cost-effective alternative to traditional halogen downlights. The [GEM] has a high quality, plastic coated aluminium body, and a broad-range of dimming compatibility along with selectable colour temperatures. The [GEM] LED downlight is the perfect choice where a high quality downlight is required on a budget.