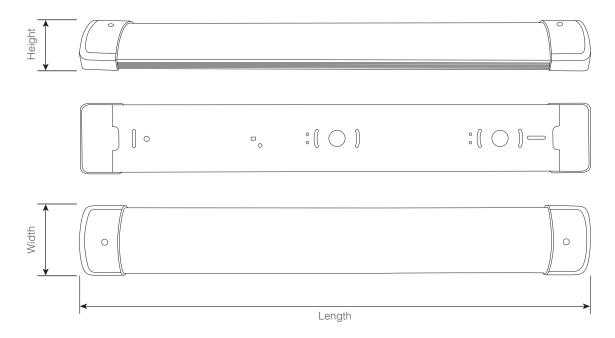

# **Dimensional Drawing**

| Model       | Length | Height | Width  | Weight |
|-------------|--------|--------|--------|--------|
| BK-2-20S120 | 600mm  | 83.4mm | 37.8mm | 0.39kg |
| BK-4-40S120 | 1200mm | 83.4mm | 37.8mm | 0.62kg |