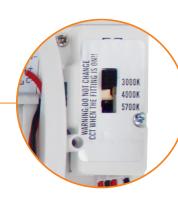

# [KILO] SLIM LED BATTEN









# **Description**

The [KILO] is a modern low-profile LED batten designed for use in a variety of indoor lighting applications. Tri-colour selection plus centre and offset rear cable entry points ensure versatility and practicality are maintained within a slim body design.



# **Key Features**

- > Tri-colour selection
- > Centre and offset cable entry
- > Modern low-profile design
- > Quick and easy installation



### Tri-Colour

Switchable colour temperature for versatile installations.



# **Technical Specifications**

| Rated Life   | ≥30,000 hours |
|--------------|---------------|
| Body         | Aluminium     |
| Installation | Surface Mount |
| Beam Angle   | 120°          |
| Power Factor | >0.9          |

| CRI                   | ≥Ra80                   |
|-----------------------|-------------------------|
| Operating Temperature | -20°C to +40°C          |
| Input Voltage         | 180 - 240 VAC ~ 50/60Hz |
| IP Rating             | IP20                    |
| Connection            | Terminal Block          |

# **Dimensional Drawing**



| Model       | Length | Height | Width  | Weight |
|-------------|--------|--------|--------|--------|
| BK-2-20S120 | 600mm  | 83.4mm | 37.8mm |