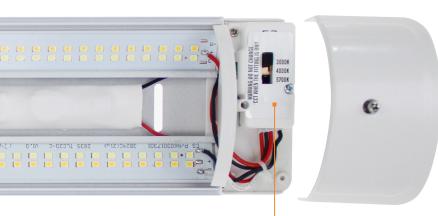

# **Description**

The [KILO] is a modern low-profile LED batten designed for use in a variety of indoor lighting applications. Tri-colour selection plus centre and offset rear cable entry points ensure versatility and practicality are maintained within a slim body design.

# **Key Features**

- > Tri-colour selection
- > Centre and offset cable entry
- > Modern low-profile design
- > Quick and easy installation

### Tri-Colour

Switchable colour temperature for versatile installations.