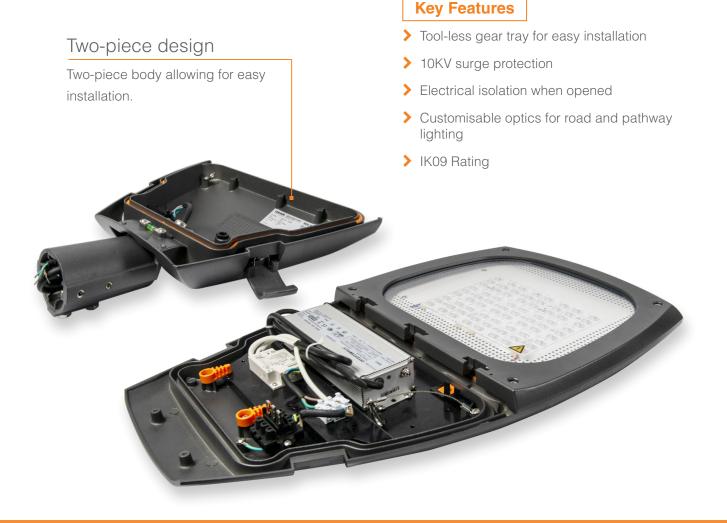

## Description

The [NAVIGATOR] LED Streetlight was designed to withstand the harsh Australian climate while providing years of reliable service. Designed with a sleek, modern profile, the [NAVIGATOR] is available in a range of optics and wattages. A unique two-piece design allows this fitting to be completely separated into a light-weight mounting piece, and a main body for easy one-person installation.