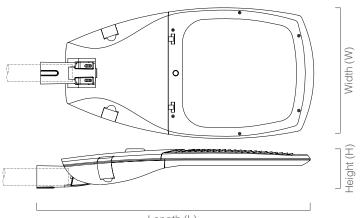

### **Dimensional Drawing**

Length (L)

| Wattage   | L   | Н   | W   | Weight |
|-----------|-----|-----|-----|--------|
| 40W/80W   | 565 | 110 | 330 | 7.4kg  |
| 120W/160W | 665 | 118 | 381 | 9.5kg  |
| 240W      | 865 | 125 | 455 | 14.5kg |

Width (W)