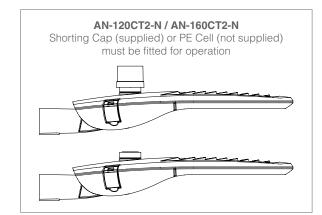

#### **Product Data**

| Part Number | Power | Lumen Output | ССТ   |
|-------------|-------|--------------|-------|
| AN-40CT2*   | 40W   | 5600lm       | 4000K |
| AN-80CT2*   | 80W   | 12,100lm     | 4000K |
| AN-120CT2*† | 120W  | 18,500lm     | 4000K |
| AN-160CT2*† | 160W  | 27,700lm     | 4000K |
| AN-240CT2*  | 240W  | 37,000lm     | 4000K |

\* -S for NEMA Sensor option, special order

<sup>†</sup> -N for NEMA PE Cell Base option

5/26-34 Dunning Ave, Rosebery NSW 2018 1300 313 780 info@tekniklighting.com.au tekniklighting.com.au