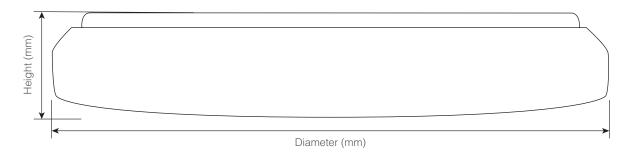

# **Dimensional Drawing**

| Model         | Diameter<br>mm | Height<br>mm | Weight<br>kg |
|---------------|----------------|--------------|--------------|
| OR-330-20S120 | Ø330           | 65           | 0.59         |
| OR-380-30S120 | Ø380           | 65           | 0.78         |