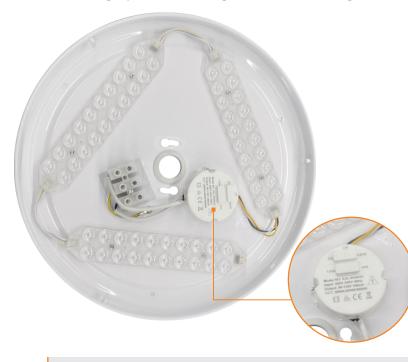

## **Key Features**

- > Sleek modern design
- > Extra large terminal block
- Wattage selectable
- > Tri-colour adjustable with user friendly switch
- > IP40 resistant to dust and insects
- Centrally located cable entry

## **Technical Specifications**

| Rated Life   | ≥30,000 hours |
|--------------|---------------|
| Body         | Steel & PMMA  |
| Installation | Surface Mount |
| Beam Angle   | 120°          |
| Power Factor | ≥0.5          |

| CRI                   | >80                     |
|-----------------------|-------------------------|
| Operating Temperature | Ta40°                   |
| Input Voltage         | 200 - 240 VAC ~ 50/60Hz |
| IP Rating             | IP40                    |
| Connection            | Terminal Block          |