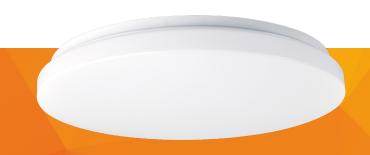

# **Description**

A sleek, low profile and modern outlook combined with colour and wattage selection ensures the [ROMEO] will suit any application. Sealed with an IP40 rating to protect against dust and bugs.

With easy colour and wattage switching, the [ROMEO] is a versatile LED ceiling light. Its flush mounting system is designed to suit a range of different residential and commercial settings.

## **Key Features**

- > Sleek modern design
- > Extra large terminal block
- Wattage selectable
- > Tri-colour adjustable with user friendly switch
- > IP40 resistant to dust and insects
- Centrally located cable entry