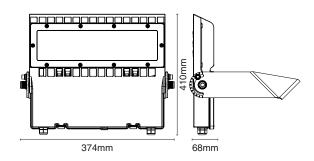

### **Dimensional Drawing**

| Model     | Length | Width | Depth | Weight |
|-----------|--------|-------|-------|--------|
| FV-75DT2  | 410mm  | 374mm | 68mm  | 5.3kg  |
| FV-150DT2 | 410mm  | 374mm | 68mm  | 5.5kg  |