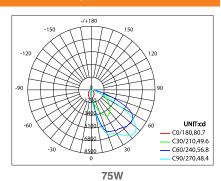

### Photometry

Accessories

Pole Mount FV-BRKT-PM

### **Product Data**

| Part Number | Power | Lumen Output | ССТ   |
|-------------|-------|--------------|-------|
| FV-75DT2    | 75W   | 10,500lm     | 5000K |
| FV-150DT2   | 150W  | 21,000lm     | 5000K |
| FV-240DT2   | 240W  | 33,600lm     | 5000K |