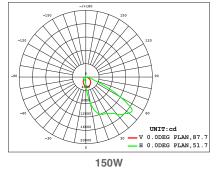

### Photometry

Accessories

Pole Mount FV-BRKT-PM

### **Product Data**

| Part Number | Power | Lumen Output | ССТ   |
|-------------|-------|--------------|-------|
| FV-75DT2    | 75W   | 10,500lm     | 5000K |
| FV-150DT2   | 150W  | 21,000lm     | 5000K |
| FV-240DT2   | 240W  | 33,600lm     | 5000K |