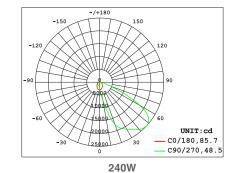

### Photometry

Accessories

Pole Mount FV-BRKT-PM

### **Product Data**

| Part Number | Power | Lumen Output | ССТ   |
|-------------|-------|--------------|-------|
| FV-75DT2    | 75W   | 10,500lm     | 5000K |
| FV-150DT2   | 150W  | 21,000lm     | 5000K |
| FV-240DT2   | 240W  | 33,600lm     | 5000K |