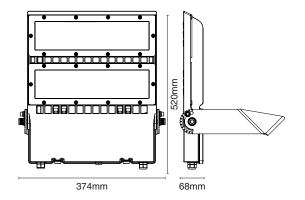

| Model     | Length | Width | Depth | Weight |
|-----------|--------|-------|-------|--------|
| FV-240DT2 | 520mm  | 374mm | 68mm  | 7.1kg  |